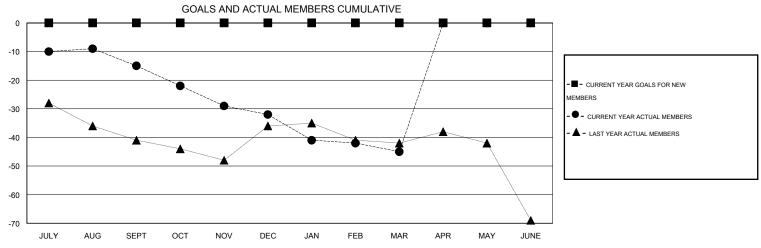

## **LOCATION MICHIGAN**

GMT CA 1

|               |                  | Clubs            |                  |                  | Members               |                    |                                     |                    |                  |  |
|---------------|------------------|------------------|------------------|------------------|-----------------------|--------------------|-------------------------------------|--------------------|------------------|--|
|               | RESUL            | TS FOR 2015-2016 | i                |                  | RESULTS FOR 2015-2016 |                    |                                     |                    |                  |  |
| QUARTER       | NEW CLUB<br>GOAL | NEW CLUBS        | DROPPED<br>CLUBS | NET<br>GAIN/LOSS | QUARTER               | NEW MEMBER<br>GOAL | CHARTER AND<br>NEW MEMBERS<br>ADDED | DROPPED<br>MEMBERS | NET<br>GAIN/LOSS |  |
| JULY/AUG/SEPT | 0                | 0                | 0                | 0                | JULY/AUG/SEPT         | 0                  | 7                                   | 22                 | -15              |  |
| OCT/NOV/DEC   | 0                | 0                | 0                | 0                | OCT/NOV/DEC           | 0                  | 17                                  | 34                 | -17              |  |
| JAN/FEB/MAR   | 0                | 0                | 0                | 0                | JAN/FEB/MAR           | 0                  | 14                                  | 27                 | -13              |  |
| APR/MAY/JUNE  | 0                | 0                | 0                | 0                | APR/MAY/JUNE          | 0                  | 0                                   | 0                  | 0                |  |

## GOALS AND ACTUAL NEW CLUBS CUMULATIVE

| DROPPED CLUBS: 0  DROPPED MEMBERS   |                     | 12 CLUBS OF 38 ADDED 1 OR MORE<br>NEW MEMBERS | GENDER DISTRIBUTION           MALE         678 (68.62%)           FEMALE         310 (31.38%) |   |                 |
|-------------------------------------|---------------------|-----------------------------------------------|-----------------------------------------------------------------------------------------------|---|-----------------|
| DECEASED CLUB CANCELLED OTHER TOTAL | 13<br>0<br>70<br>83 | CLICK HERE FOR HEALTH ASSESSMENT DATA         | FAMILY UNIT MEMBERS HEAD OF HOUSEHOLD NON-HEAD OF HOUSEHOL                                    | D | 178<br>87<br>91 |